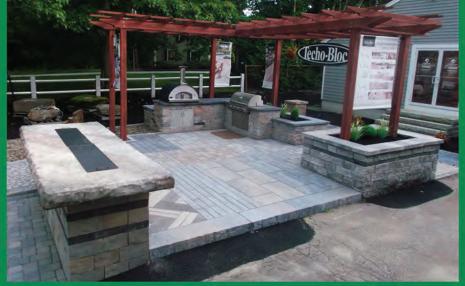

# & find us on Facebook and Instagram!

(774) 469-3979 | info@weststreetvet.com 45 West St. Medfield, MA 02052

MF Landscape & Design, LLC is a full-service design/build, hardscape construction, property maintenance, and snow removal company. We specialize in landscape design/implementation, hardscape design/construction, pool installations, drainage installation, minor/major grading, landscape lighting, patios/walkways, design/construction/appliances for your outdoor kitchens, and much more. Please contact us if you are interested in receiving a quote for any of these items or would like to inquire about other services we offer! Please stop at our new location: 1049 West St. in Walpole to view our grill, firepit, pizza oven, and stonework displays!